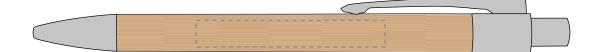

## **PANTONE REFERENCE(S)**

Colour 1

Colour 2

Colour 3

Colour 4

ARTWORK SCALE 100% Side Print Area: 50mm x 7mm

Product Image for visualisation - colours may vary

## The dashed line is to demonstrate print area and will not appear on your printed item